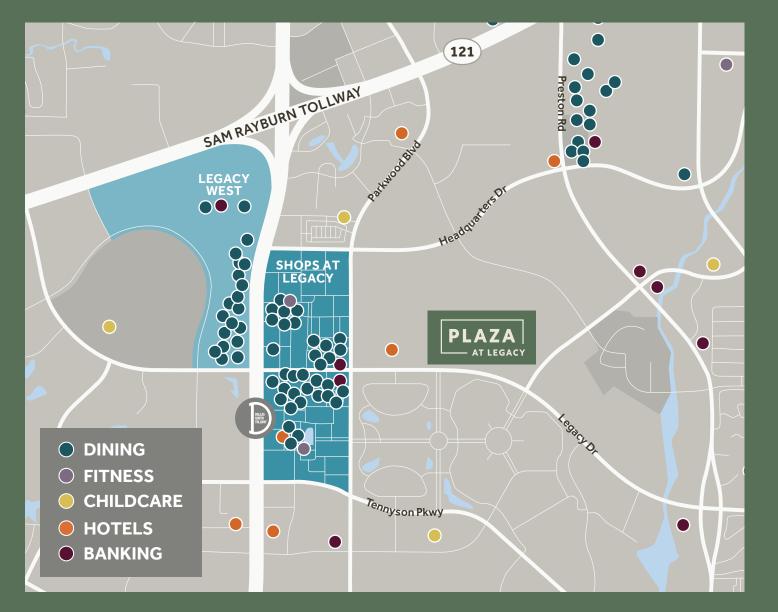

MILES TO DNT & SH 121

MINS TO DFW INTL.

AIRPORT

DINING **OPTIONS** 

BANKING

OPTIONS

25

MINS TO LOVE FIELD AIRPORT

MINS TO DOWNTOWN DALLAS

HOTEL **OPTIONS** 

Bulla Gastrobar CAVA Del Frisco's Steak House Earl's Kitchen + Bar Fogo De Chao Haywire KAI

Legacy Food Hall Mendocino Farms Mesero North Italia OMA Prim and Proper Shake Shack

Benihana Bob's Steak & Chop House Bottle Rockets Brasao Brazilian Steakhouse Cafe Istanbul Chipotle Craft & Vine CRU Food & Wine Bar Del Frisco's Grille Ebb & Flow

Farm + Feed Half Shells Seafood Grill Kizuki Main Street Bakery Mexican Sugar Mi Cocina Original ChopShop Peppersmash Potbelly RA Sushi

Sprinkles Cupcakes Starbucks Reserve Taverna Tommy Bahama Restaurant Toulouse True Food Kitchen Whiskey Moon

Ringo's Pub Salata Sambuca 360 Seasons 52 Soul Bird Starbucks The Capital Grille Toasted Coffee + Kitchen Truluck's Village Burger Bar